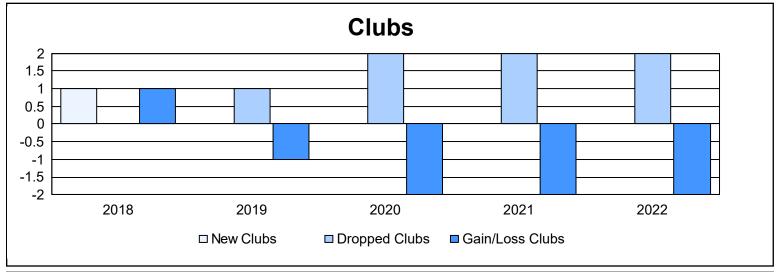

District LD 9 As of June 2022 Cumulative

| Year      | New<br>Clubs | Dropped<br>Clubs | Gain/<br>Loss<br>Clubs | New<br>Members | Charter<br>Members | Reinstate<br>Members | Transfer<br>Members | Total<br>Member<br>Added | Total<br>Members<br>Dropped | Gain/<br>Loss<br>Members |
|-----------|--------------|------------------|------------------------|----------------|--------------------|----------------------|---------------------|--------------------------|-----------------------------|--------------------------|
| 2017-2018 | 1            | 0                | 1                      | 157            | 28                 | 6                    | 6                   | 197                      | 190                         | 7                        |
| 2018-2019 | 0            | 1                | -1                     | 165            | 1                  | 2                    | 4                   | 172                      | 178                         | -6                       |
| 2019-2020 | 0            | 2                | -2                     | 80             | 0                  | 6                    | 0                   | 86                       | 200                         | -114                     |
| 2020-2021 | 0            | 2                | -2                     | 71             | 0                  | 6                    | 4                   | 81                       | 218                         | -137                     |
| 2021-2022 | 0            | 2                | -2                     | 145            | 7                  | 42                   | 1                   | 195                      | 176                         | 19                       |
| Average   | 0            | 1                | -1                     | 124            | 7                  | 12                   | 3                   | 146                      | 192                         | -46                      |